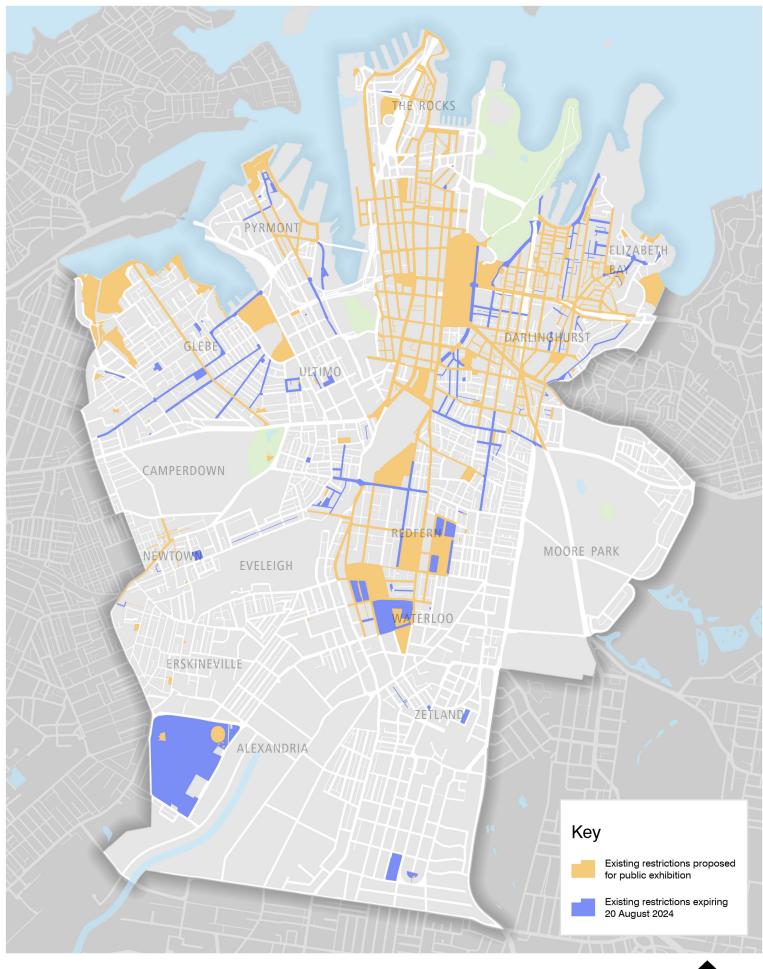

## **Attachment C**

## Map of Alcohol Restrictions Currently in Place

## Alcohol restrictions currently in place

© City of Sydney Council 2024. All Rights Reserved. This map has been compiled from various sources and the publisher and/or contributors accept no responsibility for any injury, loss or damage arising from the use, error or omissions therem. While all care is taken to ensure a high degree of accuracy, users are invited to notify Council's Spatial Services of any med screepancies (to put of this map may be reprodued without written permission. 0 0.5 1 km Date: 606/2024 coholRestrictions\_Jun 2024 On Exhibition - Change (CEO)aprx